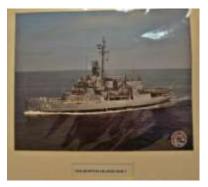

# Ship's Photographs

Ready to frame 16 X20 matt photographs of Burton Island

USN AGB-1 Grey Ship

\$30.00

USCG Red Ship

\$30.00

USCG White Ship

\$30.00