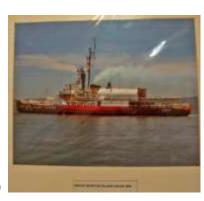

# Ship's Photographs

Ready to frame 16 X20 matt photographs of Burton Island

USN AGB-1 Grey Ship

\$30.00

USCG Red Ship

\$30.00

USCG White Ship

\$30.00