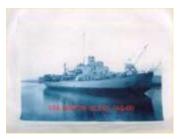

# Ship's Photographs

Ready to frame 16 X20 matt photographs of Burton Island

USN AGB-1 Grey Ship

\$30.00

USCG Red Ship

\$30.00

USCG White Ship

\$30.00