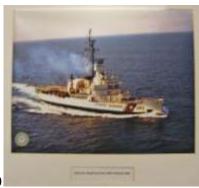

# Ship's Photographs

Ready to frame 16 X20 matt photographs of Burton Island

USN AGB-1 Grey Ship

\$30.00

USCG Red Ship

\$30.00

USCG White Ship

\$30.00